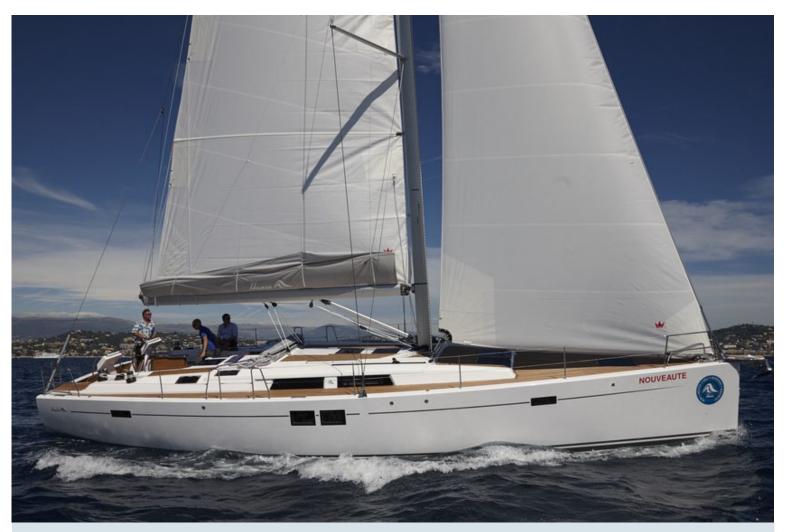

## Hanse 505

## TECHNICAL DETAILS

| Year of production      | 2014     |
|-------------------------|----------|
| Length overall          | 15,40 m  |
| Beam                    | 4,75 m   |
| Draft                   | 2,38 m   |
| Engine                  | 75 HP    |
| Fueltank                | 300 L    |
| Water tank              | 650 L    |
| Cabins                  | 4+1      |
| Berths                  | 9+2      |
| Heads                   | З        |
| Main sail (full batten) | 67.50 m2 |
| Self-tacking jib (roll) | 51.50 m2 |