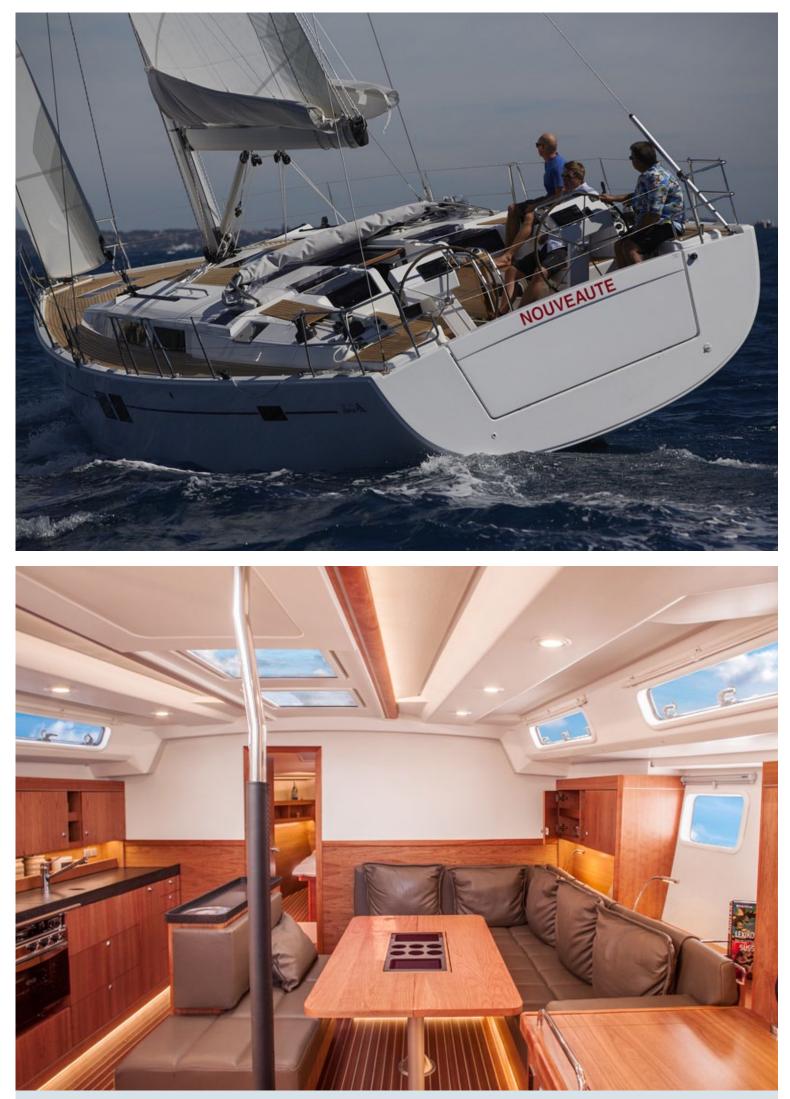

## Hanse 505

## TECHNICAL DETAILS

| Year of production      | 2014     |
|-------------------------|----------|
| Length overall          | 15,40 m  |
| Beam                    | 4,75 m   |
| Draft                   | 2,38 m   |
| Engine                  | 75 HP    |
| Fueltank                | 300 L    |
| Water tank              | 650 L    |
| Cabins                  | 4+1      |
| Berths                  | 9+2      |
| Heads                   | З        |
| Main sail (full batten) | 67.50 m2 |
| Self-tacking jib (roll) | 51.50 m2 |