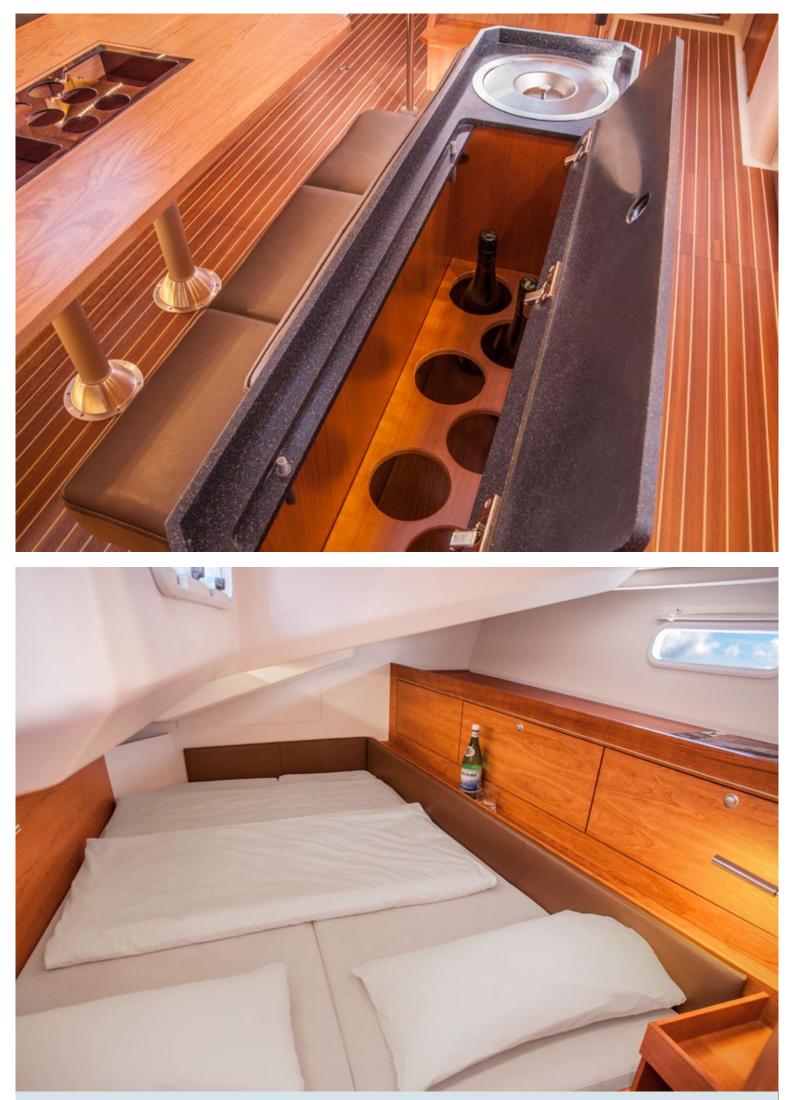

## Hanse 505

## EQUIPMENT \_

B&G navigational electronic (autopilot, 2xGPS plotter in cockpit, VHF radio, tridata), TV, Radio/iPod/iPhone dock station + USB with speakers in salon & cockpit, Inverter 12V to 220V, teak cockpit, cockpit shower, cockpit table, sprayhood, bimini top, dinghy, electric halyard winch, bowthruster, bathing platform, Elvstrøm FCL Performance sails, folding propeller