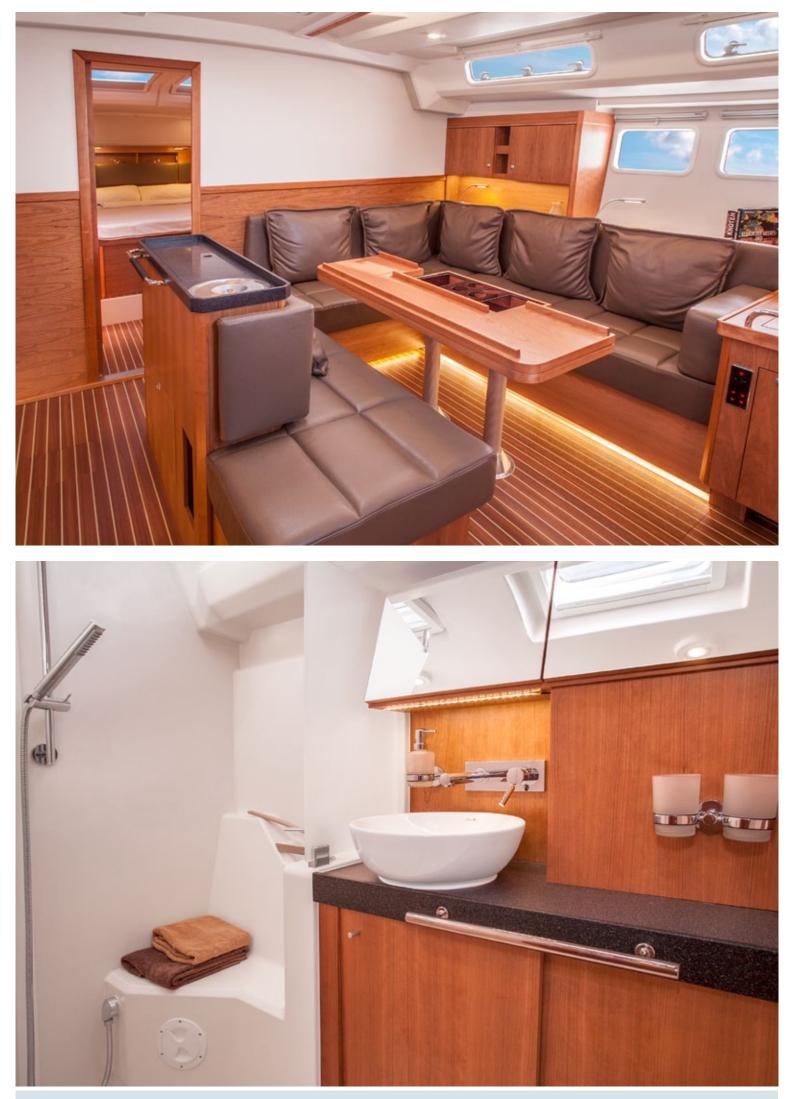

## Hanse 505

## EQUIPMENT \_

B&G navigational electronic (autopilot, 2xGPS plotter in cockpit, VHF radio, tridata), TV, Radio/iPod/iPhone dock station + USB with speakers in salon & cockpit, Inverter 12V to 220V, teak cockpit, cockpit shower, cockpit table, sprayhood, bimini top, dinghy, electric halyard winch, bowthruster, bathing platform, Elvstrøm FCL Performance sails, folding propeller