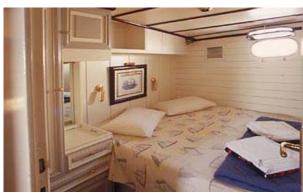

## **Particulars**

Type Ketch Length 28 m Beam 6,50 m

Year 1989(refitted 2003)

Engine 325 HP
Cruising speed 10 knots
Electricity 220 V, 12 V
Air condition All cabins & salon

Crew 3-4

Accommodation

Berths 10 Cabins 5

Cabin details 4 double and 1 twin berthed cabins all with private toilette and shower

Equipment

Leisure Music and TV in Salon, 8 internal phones, internet, ship mobile phone, dinghy Jocker 420

with Johnson 50 hp, snorkeling equipment, windsurf, canoe.