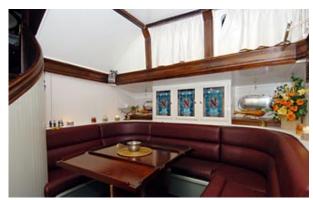

## Fortuna Dalmata

Beatiful motorsailer/ketch with perfect sailing abilities. The hull of the boat was made of steel and detailed project guarantee the maximal hardness and stability during the navigation. All interior and exterior coverings were made of the high quality wood giving elegancy to this beautiful boat. The large cockpit comfortably fits ten guests arround a table.

## **Particulars**

Type Ketch Length 28 m Beam 6,50 m

Year 1989(refitted 2003)

Engine 325 HP
Cruising speed 10 knots
Electricity 220 V, 12 V
Air condition All cabins & salon

Crew 3-4

Accommodation

Berths 10 Cabins 5