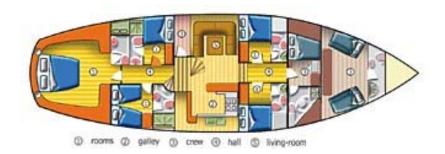

## **Particulars**

Type Ketch Length 28 m Beam 6,50 m

Year 1989(refitted 2003)

Engine 325 HP
Cruising speed 10 knots
Electricity 220 V, 12 V
Air condition All cabins & salon

Crew 3-4

Accommodation

Berths 10 Cabins 5

Cabin details 4 double and 1 twin berthed cabins all with private toilette and shower

Equipment

Leisure Music and TV in Salon, 8 internal phones, internet, ship mobile phone, dinghy Jocker 420

with Johnson 50 hp, snorkeling equipment, windsurf, canoe.