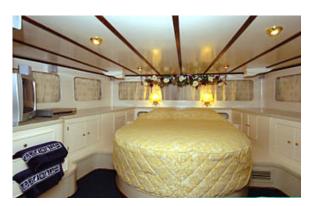

## **Particulars**

Type Ketch Length 28 m Beam 6,50 m

Year 1989(refitted 2003)

Engine 325 HP
Cruising speed 10 knots
Electricity 220 V, 12 V
Air condition All cabins & salon

Crew 3-4

Accommodation

Berths 10 Cabins 5

Cabin details 4 double and 1 twin berthed cabins all with private toilette and shower

Equipment

Leisure Music and TV in Salon, 8 internal phones, internet, ship mobile phone, dinghy Jocker 420

with Johnson 50 hp, snorkeling equipment, windsurf, canoe.