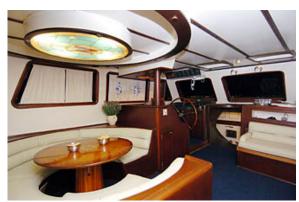

## Fortuna Dalmata

Beatiful motorsailer/ketch with perfect sailing abilities. The hull of the boat was made of steel and detailed project guarantee the maximal hardness and stability during the navigation. All interior and exterior coverings were made of the high quality wood giving elegancy to this beautiful boat. The large cockpit comfortably fits ten guests arround a table.

## **Particulars**

Type Ketch Length 28 m Beam 6,50 m

Year 1989(refitted 2003)

Engine 325 HP
Cruising speed 10 knots
Electricity 220 V, 12 V
Air condition All cabins & salon

Crew 3-4

Accommodation

Berths 10 Cabins 5