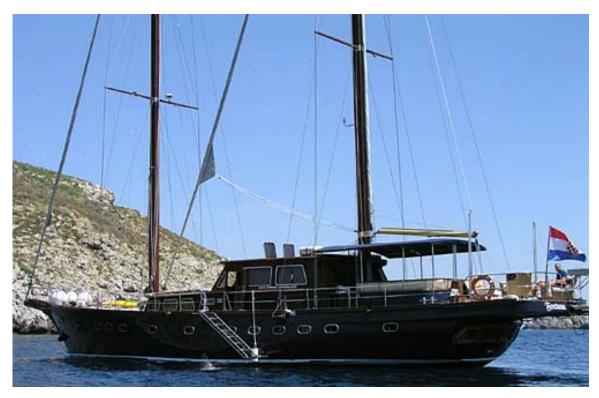

## Fortuna Dalmata

Beatiful motorsailer/ketch with perfect sailing abilities. The hull of the boat was made of steel and detailed project guarantee the maximal hardness and stability during the navigation. All interior and exterior coverings were made of the high quality wood giving elegancy to this beautiful boat. The large cockpit comfortably fits ten guests arround a table.

## **Particulars**

Type Ketch Length 28 m Beam 6,50 m

Year 1989(refitted 2003)

Engine 325 HP
Cruising speed 10 knots
Electricity 220 V, 12 V
Air condition All cabins & salon

Crew 3-4

Accommodation

Berths 10 Cabins 5